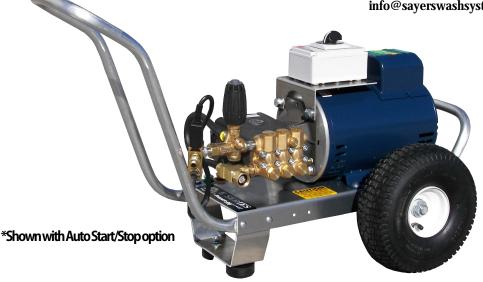

#### Standard Accessories

- Gun/wand assembly w/quick connects
- ◆ 50′ high pressure hose w/quick connects
- Chemical injector assembly w/quick connects
- 4 color-coded QC spray nozzles
- 1 color-coded QC chemical nozzle

### **Available Options**

- Skid Mount Precede model with S/ Example: S/EE3035A
   NOTE: 5 HP & larger units come with powder coated steel skid
- Block Mounted K7 Unloader-3500 PSI max
- Auto Start/Stop (230V)

#### Standard Features

- Revolutionary aircraft grade aluminum frame with dual handles (no welds to fail)
- Lifetime frame warranty
- ◆ 50 mesh inlet filter
- Adjustable pressure unloader
- Pneumatic tires
- Dual padded shock absorbing feet
- ♦ 3/4" cold-rolled steel threaded axle
- Thermo-sensor (prevents overheating in bypass mode)
- Commercial/Industrial grade motors
- 115 volt units include GFCI w/36 ' cord w/plug
- 230 volt units include 12 ' cord (no GFCI or plug)